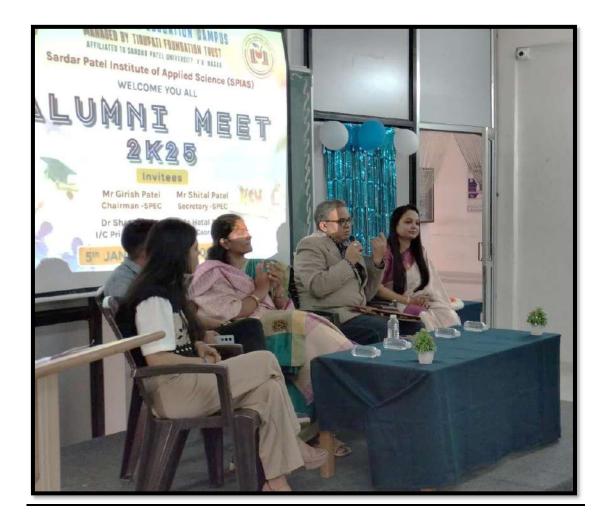

#### **Summary Of Program:**

This alumni meet was organized by Sardar Patel Institute of Applied Science managed by Tirupati Foundation Trust.

The alumni meet began at 10:00 a.m. It was successfully conducted in presence of all the members of committee and with our guest Alumni faculty Dr Mehul Patel, Assistant professor, SEMCOM along with I/c. Principal of Sardar Patel Institute of Applied Science Dr. Shreya Bhatt and Alumni and IQAC Coordinator Mrs Hetal Modi accompanied by the staff of B.Sc. and M.Sc. IT.

#### Introduction of Guest and Floral Welcome by Alumni Coordinator:

I have extended a warm welcome to our esteemed alumni at this Annual Meet. Today is about celebrating your remarkable achievements and cherishing the memories that define our institution. Your diverse journeys have shaped our legacy, and your presence reaffirms the strong bonds that connect us. As we share experiences and insights, may the connections forged today inspire our current students. Thank you for being an integral part of our community. Let's relish this opportunity to celebrate achievements, renew friendships, and pave the way for a brighter future together.

#### Welcome Alumni !

A presentation about alumni meet purpose, benefits for the students and college and achievements by the college and students were discussed by Hetal Modi. After that a video shows the memories of the alumni students which have the best memories of the students.