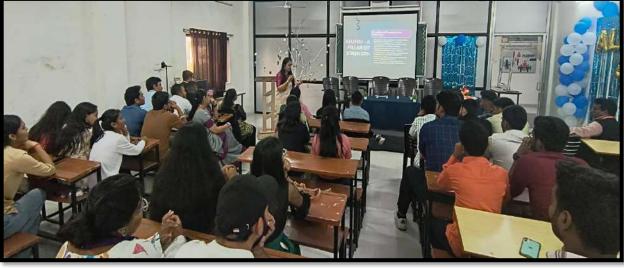

#### **Summary Of Program:**

This alumni meet was organized by Sardar Patel Institute of Applied Science managed by Tirupati Foundation Trust.

The alumni meet began at 10:00 a.m. It was successfully conducted in presence of all the members of committee and with our guest Alumni faculty Dr Mehul Patel, Assistant professor, SEMCOM along with I/c. Principal of Sardar Patel Institute of Applied Science Dr. Shreya Bhatt and Alumni and IQAC Coordinator Mrs Hetal Modi accompanied by the staff of B.Sc. and M.Sc. IT.

## Alumni Students Speech:

Our students have also shared their experiences in the industries and jobs and requirements of practical need and mesmerized the moments of the college.