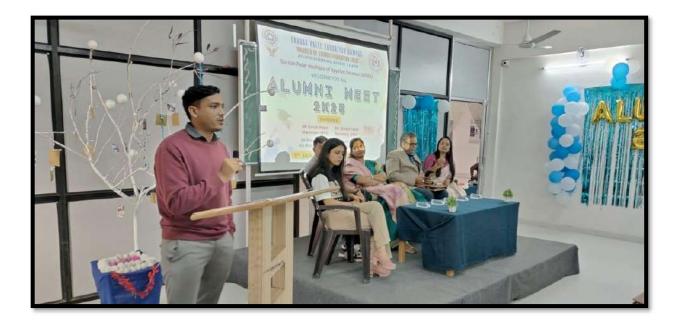

#### **Summary Of Program:**

This alumni meet was organized by Sardar Patel Institute of Applied Science managed by Tirupati Foundation Trust.

The alumni meet began at 10:00 a.m. It was successfully conducted in presence of all the members of committee and with our guest Alumni faculty Dr Mehul Patel, Assistant professor, SEMCOM along with I/c. Principal of Sardar Patel Institute of Applied Science Dr. Shreya Bhatt and Alumni and IQAC Coordinator Mrs Hetal Modi accompanied by the staff of B.Sc. and M.Sc. IT.

#### Introduction of Guest and Floral Welcome by Alumni Coordinator:

I have extended a warm welcome to our esteemed alumni at this Annual Meet. Today is about celebrating your remarkable achievements and cherishing the memories that define our institution. Your diverse journeys have shaped our legacy, and your presence reaffirms the strong bonds that connect us. As we share experiences and insights, may the connections forged today inspire our current students. Thank you for being an integral part of our community. Let's relish this opportunity to celebrate achievements, renew friendships, and pave the way for a brighter future together.

#### Welcome Alumni !

A presentation about alumni meet purpose, benefits for the students and college and achievements by the college and students were discussed by Hetal Modi. After that a video shows the memories of the alumni students which have the best memories of the students.